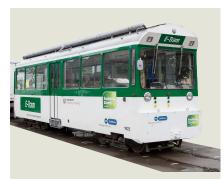

#### CARGO-TRAM / E-TRAM

The city of Zurich offers the Cargo-Tram (for bulky items) and the E-Tram (for electrical goods). These are stationed at various tram stops 10 - 12 times a year. The timetable for these special trams provides information on the respective dates.

Timetables Cargo-Tram and E-Tram - City of Zurich (stadt-zuerich.ch)