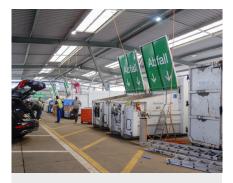

### **RECYCLING CENTERS**

Every year, you resp. your flat-share will receive waste disposal coupons from the city of Zurich. These coupons can be used to dispose of bulky goods, metal, crockery, ceramic tiles & pots, stones, flagstones and plate glass professionally and free of charge (4 × 100 kg coupon) at the relevant recycling center.

Locations in the city of Zurich are: Recyclinghof Hagenholz, Kreis 11 Recyclinghof Werdhölzli, Kreis 9