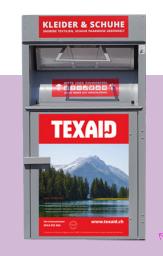

## **TEXTILE CONTAINER**

A textile container was added at all recycling collection points where space was available. Textiles can be thrown into these containers so that they can be reused and recycled.